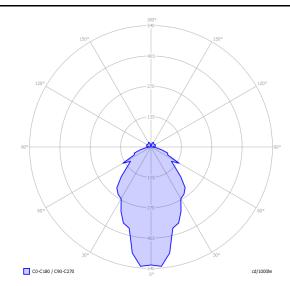

## A-Tube Nano large

LED 2700 K 3W / 450 lm 350 mA CRI 90 MacAdam 3–Steple Photometric data