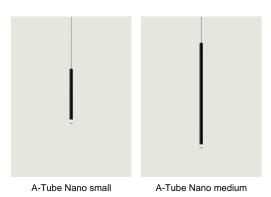

## A-Tube Nano, *Design by* Studio Italia Design

Model A-Tube Nano large

*A-Tube Nano* is a suspension lamps which interprets light in its simplest form by creating a thin luminous line in the living spaces. At the lower end of the lightweight aluminium structure, a transparent methacrylate diffuser houses an LED module whose light creates a soft, welcoming atmosphere. The three sizes and seven statement finishes allow to create clusters of evocative lighting. Black cable version is also available.

## Options of A-Tube Nano

info@lodes.com lodes.com