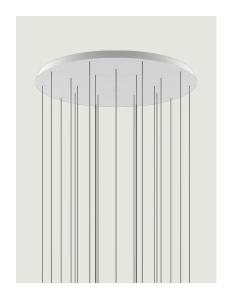

## Round Cluster System *Model* 24 Lights

Lodes's multiple round canopy (*Round Cluster System*) is a circular system for hanging suspension lights from the ceiling. It is a decorative element fitted with a variable but predefined number of holes and used to create more or less compact clusters of light fixtures based on the type of space and ceiling.

| 24 Lights                        | System         | Structure: Metal   | Code         |
|----------------------------------|----------------|--------------------|--------------|
|                                  | Cluster System | Matte White – 9010 | R04L24 1000U |
|                                  |                | Matte Black – 9005 | R04L24 2000U |
| Ø 100 cm<br>Ø 39.37              |                |                    |              |
| \$ 4.2 cm<br>Ø 96.5 cm<br>Ø 38°  |                |                    |              |
| Net weight: 51.81 lbs Parcels: 1 |                |                    | (IP20)       |