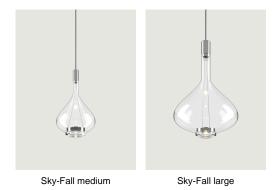

## Model Sky-Fall double canopy

In Sky–Fall, the traditional glass processing techniques embrace the most advanced LED technologies. The shape of Sky–Fall captures the imagination in its reminiscence of ancient decanters in precious blown glass. Its function amazes thanks to the innovative double LED source that diffuses direct and indirect light. Available in two sizes and in four finishes, and in 2700 or 3000 K\* light colour temperature versions, Sky–Fall decorates both when it is on and when it is off. Now added to the family is the new Sky-Fall Round: a further variant featuring a spherically shaped diffuser available in two sizes and four finishes, including the new, precious golden sage. The new finish also extends to Sky-Fall in both sizes.

## Options of Sky-Fall