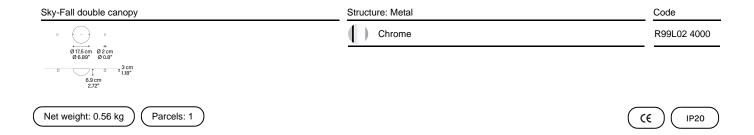

## Model Sky-Fall double canopy

In Sky–Fall, the traditional glass processing techniques embrace the most advanced LED technologies. The shape of Sky–Fall captures the imagination in its reminiscence of ancient decanters in precious blown glass. Its function amazes thanks to the innovative double LED source that diffuses direct and indirect light. Available in two sizes and in four finishes, and in 2700 or 3000 K\* light colour temperature versions, Sky–Fall decorates both when it is on and when it is off. Now added to the family is the new Sky-Fall Round: a further variant featuring a spherically shaped diffuser available in two sizes and four finishes, including the new, precious golden sage. The new finish also extends to Sky-Fall in both sizes.

## Options of Sky-Fall