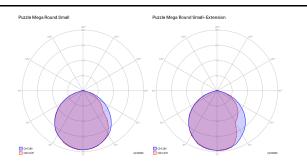

## Puzzle Mega round small

LED Turnable white

25 W 2700 K ? 4590 Im 3000 K ? 4690 Im 550 mA CRI 90 MacAdam 3–Step Photometric data