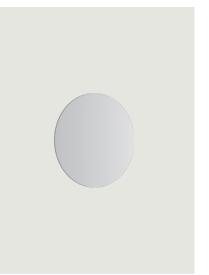

## Model Puzzle Mega round small

Large geometric figures characterised by essential forms, which almost merge with the interior architecture when off, only to be surprisingly revealed as harmonies of light and shadow when lit. Matte finishes warm up the geometric panels of *Puzzle Mega*, liquid red, white, taupe and black paints that open many decorative possibilities, playing with harmonies and contrasts of colours and shapes. With *Puzzle Mega*, light gracefully decorates walls and ceilings.