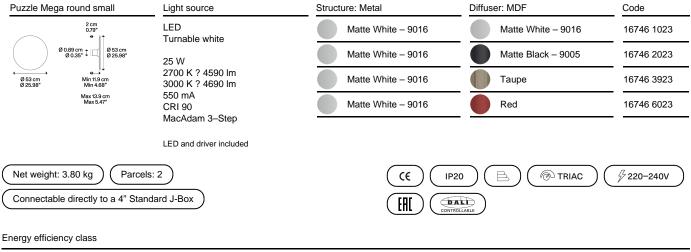

## Model Puzzle Mega round small

Large geometric figures characterised by essential forms, which almost merge with the interior architecture when off, only to be surprisingly revealed as harmonies of light and shadow when lit. Matte finishes warm up the geometric panels of *Puzzle Mega*, liquid red, white, taupe and black paints that open many decorative possibilities, playing with harmonies and contrasts of colours and shapes. With *Puzzle Mega*, light gracefully decorates walls and ceilings.

## Puzzle Mega round small

LED Turnable white

25 W 2700 K ? 4590 Im 3000 K ? 4690 Im 550 mA CRI 90 MacAdam 3–Step Photometric data