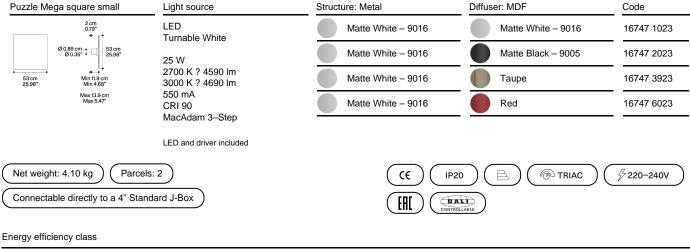

## Puzzle Mega square small

LED Turnable White

25 W 2700 K ? 4590 Im 3000 K ? 4690 Im 550 mA CRI 90 MacAdam 3–Step Photometric data