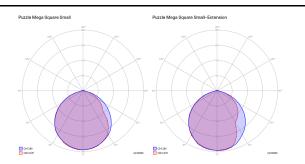

## Puzzle Mega square small

LED Turnable White

25 W 2700 K ? 4590 Im 3000 K ? 4690 Im 550 mA CRI 90 MacAdam 3–Step Photometric data