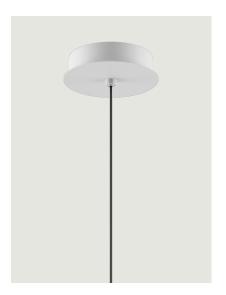

## Single Canopies *Model* Single Standard

Single canopies are ideal for highlighting the corner of a room or enhancing single light sources. They can also be used to create multiple custom combinations on high ceilings or in situations which do not allow lights to be grouped in a cluster.

| Single Standard                                    | System        | Structure: Metal   | Code        |
|----------------------------------------------------|---------------|--------------------|-------------|
| 0 12.5 cm<br>0 4.92"   2.8 cm<br>0 4.92"   0 4.92" | Single System | Matte White – 9010 | R03L01 1000 |
| Net weight: 0.40 kg Parcels: 1                     |               |                    | (€ IP20     |