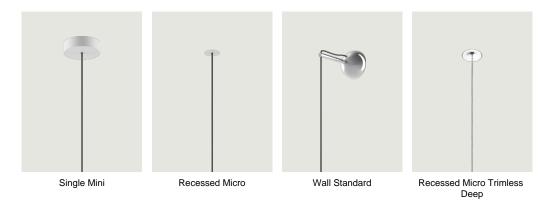

## LODES

## Single Canopies *Model* Single Standard

Single canopies are ideal for highlighting the corner of a room or enhancing single light sources. They can also be used to create multiple custom combinations on high ceilings or in situations which do not allow lights to be grouped in a cluster.



| Single Standard                                    | System        | Structure: Metal   | Code        |
|----------------------------------------------------|---------------|--------------------|-------------|
| 0 12.5 cm<br>0 4.92"   2.8 cm<br>0 4.92"   0 4.92" | Single System | Matte White – 9010 | R03L01 1000 |
| Net weight: 0.40 kg Parcels: 1                     |               |                    | (€ IP20     |

## Options of Single Canopies