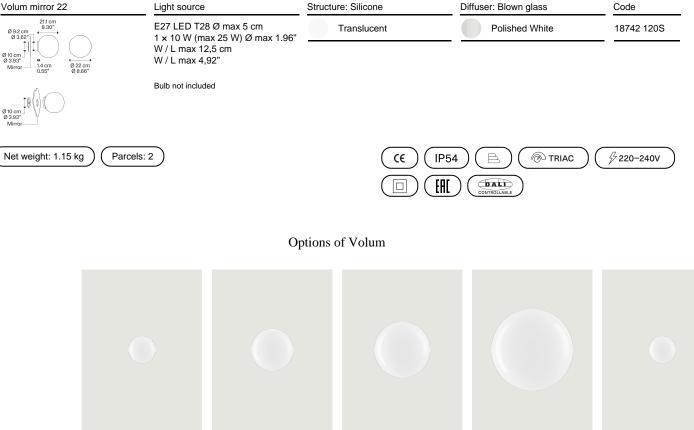

## Model Volum mirror 22

*Volum* celebrates the elegance of simplicity with a series of lamps that, in their similar yet intimately different shapes, complement each other in poetic compositions that narrate an all-round illumination, tailored for various functions and uses. Behind its apparent simplicity, the collection designed in collaboration with architectural firm Snøhetta conceals a complex technical achievement, paying homage to the ancient glassblowing technique that gives life to naturally imperfect shapes. The blown glass spheres of the diffuser, available in diameters of 14, 22, 29, and 42 cm, feature a glossy white finish that evenly radiates light.

Volum 14

Volum 22

Volum 29

Volum 42

Volum mirror 14