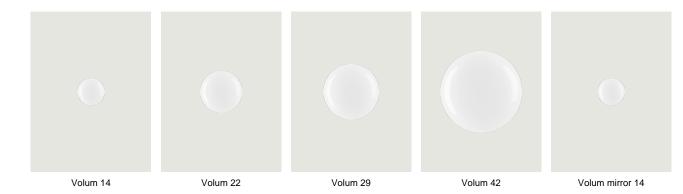

## Model Volum mirror 42

Volum celebrates the elegance of simplicity with a series of lamps that, in their similar yet intimately different shapes, complement each other in poetic compositions that narrate an all-round illumination, tailored for various functions and uses. Behind its apparent simplicity, the collection designed in collaboration with architectural firm Snøhetta conceals a complex technical achievement, paying homage to the ancient glassblowing technique that gives life to naturally imperfect shapes. The blown glass spheres of the diffuser, available in diameters of 14, 22, 29, and 42 cm, feature a glossy white finish that evenly radiates light.

## Options of Volum