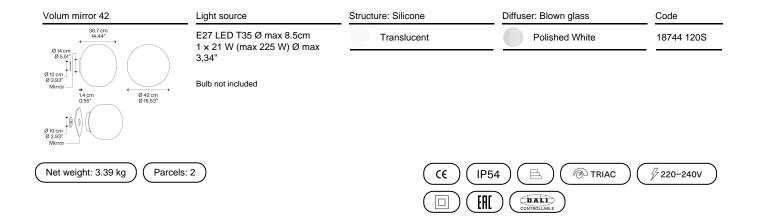

## Model Volum mirror 42

Volum celebrates the elegance of simplicity with a series of lamps that, in their similar yet intimately different shapes, complement each other in poetic compositions that narrate an all-round illumination, tailored for various functions and uses. Behind its apparent simplicity, the collection designed in collaboration with architectural firm Snøhetta conceals a complex technical achievement, paying homage to the ancient glassblowing technique that gives life to naturally imperfect shapes. The blown glass spheres of the diffuser, available in diameters of 14, 22, 29, and 42 cm, feature a glossy white finish that evenly radiates light.