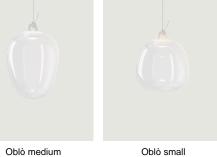

hting solutions with the unique and distinctive personality of Paola Navone – OTTO Studio. With its playful spirit and numerous references to the sea and the nautical world, Oblò evokes marine imagery and offers new insights into the use of Pyrex in lighting, shaping it like a liquid material into the product's fluid silhouette.





Energy efficiency class



#### Ecodesign Regulation

The LED driver contained in this fixture must only be replaced by themanufacturer, its support service or similarly qualified



The light source contained in this device must only be replaced by the manufacturer or by the latter's assistance service or by equally specialised personnel.



Cluster suspension lamps must be installed on a canopy: find out more on lodes.com/en/canopies

### Options of Oblò