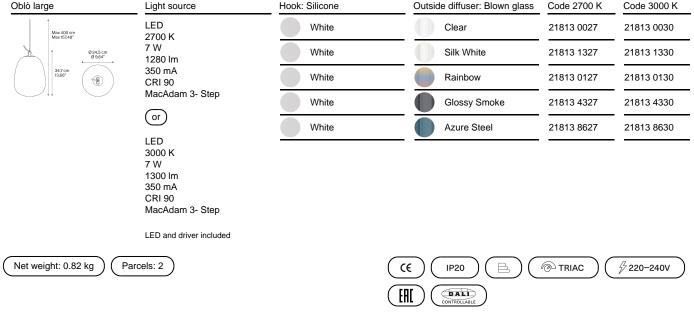

## LODES

# Oblò, *Design by* Paola Navone

#### Model Oblò large

Oblò is a pendant lamp with a distinctly decorative character that combines Lodes' expertise in versatile and modular lighting solutions with the unique and distinctive personality of Paola Navone – OTTO Studio. With its playful spirit and numerous references to the sea and the nautical world, Oblò evokes marine imagery and offers new insights into the use of Pyrex in lighting, shaping it like a liquid material into the product's fluid silhouette.





Energy efficiency class



#### Ecodesign Regulation

The LED driver contained in this fixture must only be replaced by themanufacturer, its support service or similarly qualified



The light source contained in this device must only be replaced by the manufacturer or by the latter's assistance service or by equally specialised personnel.



Cluster suspension lamps must be installed on a canopy: find out more on lodes.com/en/canopies

### Options of Oblò