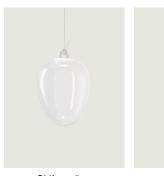

#### Model Oblò large

Oblò is a pendant lamp with a distinctly decorative character that combines Lodes' expertise in versatile and modular lighting solutions with the unique and distinctive personality of Paola Navone – OTTO Studio. With its playful spirit and numerous references to the sea and the nautical world, Oblò evokes marine imagery and offers new insights into the use of Pyrex in lighting, shaping it like a liquid material into the product's fluid silhouette.