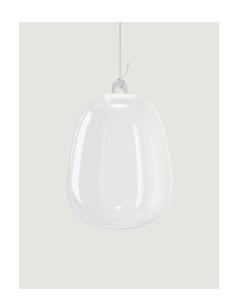

#### Model Oblò large

Oblò is a pendant lamp with a distinctly decorative character that combines Lodes' expertise in versatile and modular lighting solutions with the unique and distinctive personality of Paola Navone – OTTO Studio. With its playful spirit and numerous references to the sea and the nautical world, Oblò evokes marine imagery and offers new insights into the use of Pyrex in lighting, shaping it like a liquid material into the product's fluid silhouette.