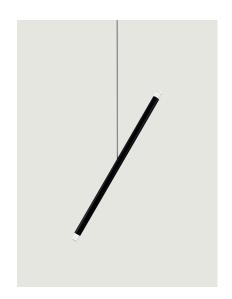

# Model A-Tube Nano Duo

Precious pins suspended from a thin cable, like magic lights floating in the space. A–Tube Nano Duo is an offshoot of *A–Tube Nano* with an LED light source on both ends of its thin metal body. A lightweight and linear lamp available in six finishes, including the new Terra, which allows to create evocative and playful cluster compositions.