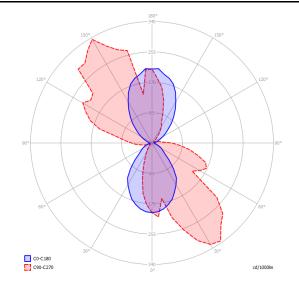

ube Nano Duo is an offshoot of *A–Tube Nano* with an LED light source on both ends of its thin metal body. A lightweight and linear lamp available in six finishes, including the new Terra, which allows to create evocative and playful cluster compositions.





Energy efficiency class



# Ecodesign Regulation

The LED-only light source contained in this fixture must only be replaced by the manufacturer, its support service or similarly qualified personnel.



The LED driver contained in this fixture must only be replaced by the manufacturer, its support service or similarly qualified personnel.



Cluster suspension lamps must be installed on a canopy: find out more on lodes.com/en/canopies

### A-Tube Nano Duo

LED 2700 K 4 W 280 Im 220-240 mA CRI 90 MacAdam 3-Step

### Photometric data