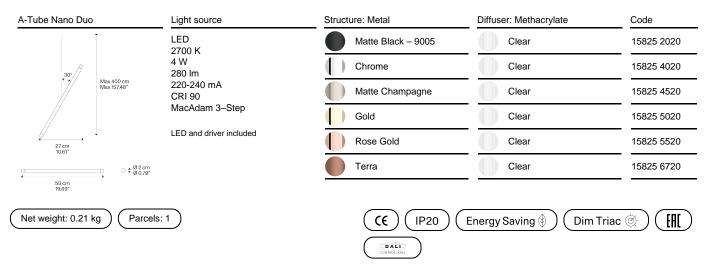

# LODES

A-Tube Nano Duo, *Design by* Studio Italia Design

# Model A-Tube Nano Duo

Precious pins suspended from a thin cable, like magic lights floating in the space. A–Tube Nano Duo is an offshoot of *A–Tube Nano* with an LED light source on both ends of its thin metal body. A lightweight and linear lamp available in six finishes, including the new Terra, which allows to create evocative and playful cluster compositions.





Energy efficiency class



# Ecodesign Regulation

The LED-only light source contained in this fixture must only be replaced by the manufacturer, its support service or similarly qualified personnel.



The LED driver contained in this fixture must only be replaced by the manufacturer, its support service or similarly qualified personnel.



Cluster suspension lamps must be installed on a canopy: find out more on lodes.com/en/canopies

### A-Tube Nano Duo

LED 2700 K 4 W 280 Im 220-240 mA CRI 90 MacAdam 3-Step

### Photometric data