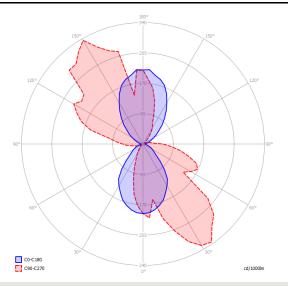

A-Tube Nano Duo Photometric data

LED 2700 K 4 W 300 Im 350 mA CRI 90 MacAdam 3-Step

Cluster suspension lamps must be installed on a canopy: find out more on lodes.com/en/canopies