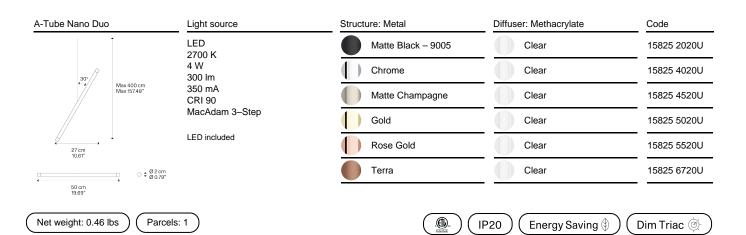

## Model A-Tube Nano Duo

Precious pins suspended from a thin cable, like magic lights floating in the space. A–Tube Nano Duo is an offshoot of *A–Tube Nano* with an LED light source on both ends of its thin metal body. A lightweight and linear lamp available in six finishes, including the new Terra, which allows to create evocative and playful cluster compositions.

A-Tube Nano Duo Photometric data

LED 2700 K 4 W 300 Im 350 mA CRI 90 MacAdam 3-Step

Cluster suspension lamps must be installed on a canopy: find out more on lodes.com/en/canopies