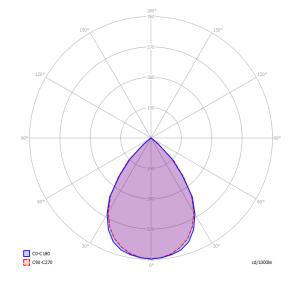

Cluster suspension lamps must be installed on a canopy: find out more on lodes.com/en/canopies

Spider Photometric data

LED 3000 K 10 W 980 Im 120 V CRI 92 MacAdam 3-Step