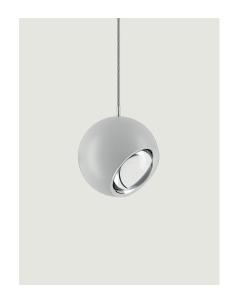

## Model Spider

*Spider* is a round suspension lamp resembling an eye that can look into any part of the room. By adjusting the angle of the diffuser, the light beam emitted by the LED light can be directed towards any specific point. When installed on the different clusters available, it can create numerous lighting patterns, from functional to decorative, which can be dimmed at will. Available also as ceiling light. In *Spider*, the simplicity of the looks underscores the versatility of its performance.