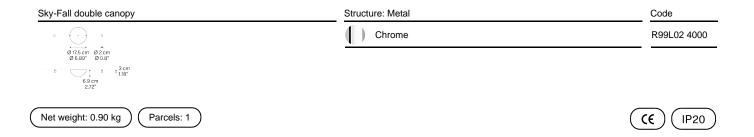

## Model Sky-Fall double canopy

In Sky–Fall, the traditional glass processing techniques embrace the most advanced LED technologies. The shape of Sky–Fall captures the imagination in its reminiscence of ancient decanters in precious blown glass. Its function amazes thanks to the innovative double LED source that diffuses direct and indirect light. Available in two sizes and in four finishes, and in 2700 or 3000 K\* light colour temperature versions, Sky–Fall decorates both when it is on and when it is off. Now added to the family is the new Sky-Fall Round: a further variant featuring a spherically shaped diffuser available in two sizes and four finishes, including the new, precious golden sage. The new finish also extends to Sky-Fall in both sizes.