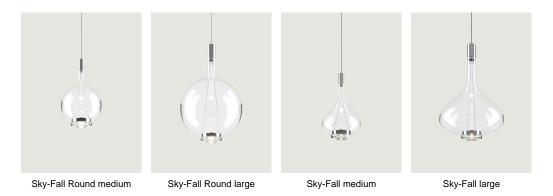

## Model Sky-Fall double canopy

In Sky–Fall, the traditional glass processing techniques embrace the most advanced LED technologies. The shape of Sky–Fall captures the imagination in its reminiscence of ancient decanters in precious blown glass. Its function amazes thanks to the innovative double LED source that diffuses direct and indirect light. Available in two sizes and in four finishes, and in 2700 or 3000 K\* light colour temperature versions, Sky–Fall decorates both when it is on and when it is off. Now added to the family is the new Sky-Fall Round: a further variant featuring a spherically shaped diffuser available in two sizes and four finishes, including the new, precious golden sage. The new finish also extends to Sky-Fall in both sizes.

## Options of Sky-Fall