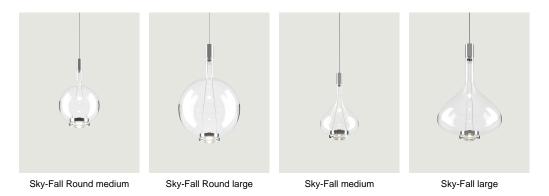

ouble canopy

In Sky–Fall, the traditional glass processing techniques embrace the most advanced LED technologies. The shape of Sky–Fall captures the imagination in its reminiscence of ancient decanters in precious blown glass. Its function amazes thanks to the innovative double LED source that diffuses direct and indirect light. Available in two sizes and in four finishes, and in 2700 or 3000 K\* light colour temperature versions, Sky–Fall decorates both when it is on and when it is off. Now added to the family is the new Sky-Fall Round: a further variant featuring a spherically shaped diffuser available in two sizes and four finishes, including the new, precious golden sage. The new finish also extends to Sky-Fall in both sizes.

\* North America: 2700k only





## Options of Sky-Fall