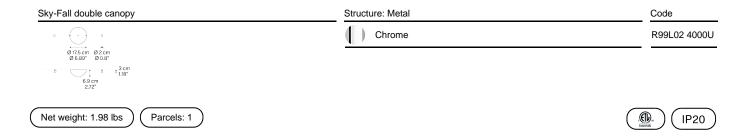

## Model Sky-Fall double canopy

In Sky–Fall, the traditional glass processing techniques embrace the most advanced LED technologies. The shape of Sky–Fall captures the imagination in its reminiscence of ancient decanters in precious blown glass. Its function amazes thanks to the innovative double LED source that diffuses direct and indirect light. Available in two sizes and in four finishes, and in 2700 or 3000 K\* light colour temperature versions, Sky–Fall decorates both when it is on and when it is off. Now added to the family is the new Sky-Fall Round: a further variant featuring a spherically shaped diffuser available in two sizes and four finishes, including the new, precious golden sage. The new finish also extends to Sky-Fall in both sizes.