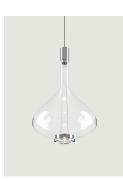

## Model Untitled

In Sky–Fall, the traditional glass processing techniques embrace the most advanced LED technologies. The shape of Sky–Fall captures the imagination in its reminiscence of ancient decanters in precious blown glass. Its function amazes thanks to the innovative double LED source that diffuses direct and indirect light. Available in two sizes and in four finishes, and in 2700 or 3000 K\* light colour temperature versions, Sky–Fall decorates both when it is on and when it is off. Now added to the family is the new Sky-Fall Round: a further variant featuring a spherically shaped diffuser available in two sizes and four finishes, including the new, precious golden sage. The new finish also extends to Sky-Fall in both sizes.