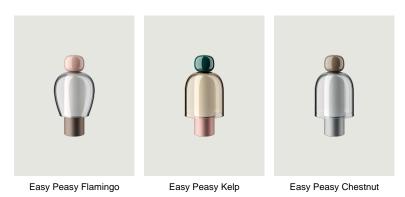

## LODES

Easy Peasy, *Design by* Luca Nichetto

## Model Easy Peasy Lagoon

With a strong personality and a sculptural form reminiscing the shape of bells, Easy Peasy is a set of portable and rechargeable table lamps, consisting of two rounded elements, a body and a knob. Made of blown glass, *Easy Peasy* allows for personal customisation of the living spaces. Its portability, different shapes and colours, and the *dim-to-warm* functionality of its light source allow users to connect, play and interact with the variable configuration options.





Energy efficiency class





## Ecodesign Regulation

The LED-only light source contained inthis fixture must only be replaced by the manufacturer, its support service or similarly qualified personnel.



## Options of Easy Peasy