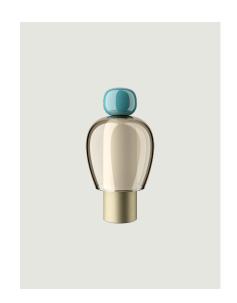

## Model Easy Peasy Lagoon

With a strong personality and a sculptural form reminiscing the shape of bells, Easy Peasy is a set of portable and rechargeable table lamps, consisting of two rounded elements, a body and a knob. Made of blown glass, *Easy Peasy* allows for personal customisation of the living spaces. Its portability, different shapes and colours, and the *dim-to-warm* functionality of its light source allow users to connect, play and interact with the variable configuration options.