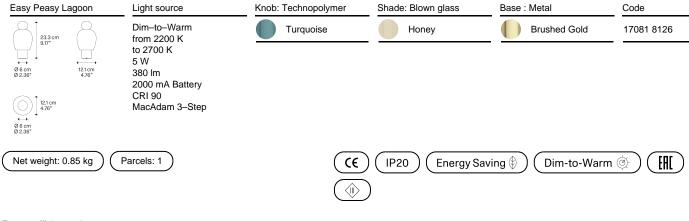

## Model Easy Peasy Lagoon

With a strong personality and a sculptural form reminiscing the shape of bells, Easy Peasy is a set of portable and rechargeable table lamps, consisting of two rounded elements, a body and a knob. Made of blown glass, *Easy Peasy* allows for personal customisation of the living spaces. Its portability, different shapes and colours, and the *dim-to-warm* functionality of its light source allow users to connect, play and interact with the variable configuration options.