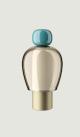

Easy Peasy, Design by Luca Nichetto

Model Easy Peasy Kelp

With a strong personality and a sculptural form reminiscing the shape of bells, Easy Peasy is a set of portable and rechargeable table lamps, consisting of two rounded elements, a body and a knob. Made of blown glass, *Easy Peasy* allows for personal customisation of the living spaces. Its portability, different shapes and colours, and the *dim-to-warm* functionality of its light source allow users to connect, play and interact with the variable configuration options.

## Options of Easy Peasy

Easy Peasy Flamingo

Easy Peasy Lagoon

Easy Peasy Chestnut