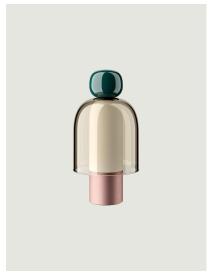

Easy Peasy, Design by Luca Nichetto

Model Easy Peasy Kelp

With a strong personality and a sculptural form reminiscing the shape of bells, Easy Peasy is a set of portable and rechargeable table lamps, consisting of two rounded elements, a body and a knob. Made of blown glass, *Easy Peasy* allows for personal customisation of the living spaces. Its portability, different shapes and colours, and the *dim-to-warm* functionality of its light source allow users to connect, play and interact with the variable configuration options.

## Options of Easy Peasy

Easy Peasy Flamingo

Easy Peasy Lagoon

Easy Peasy Chestnut