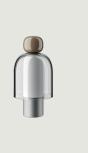

Easy Peasy, Design by Luca Nichetto

Model Easy Peasy Kelp

With a strong personality and a sculptural form reminiscing the shape of bells, Easy Peasy is a set of portable and rechargeable table lamps, consisting of two rounded elements, a body and a knob. Made of blown glass, *Easy Peasy* allows for personal customisation of the living spaces. Its portability, different shapes and colours, and the *dim-to-warm* functionality of its light source allow users to connect, play and interact with the variable configuration options.

## Options of Easy Peasy

Easy Peasy Flamingo

Easy Peasy Lagoon

Easy Peasy Chestnut