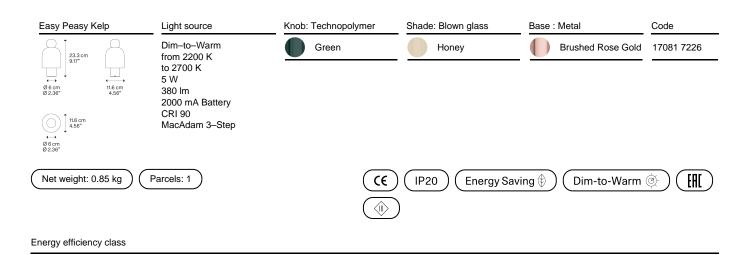

Easy Peasy, Design by Luca Nichetto

Model Easy Peasy Kelp

With a strong personality and a sculptural form reminiscing the shape of bells, Easy Peasy is a set of portable and rechargeable table lamps, consisting of two rounded elements, a body and a knob. Made of blown glass, *Easy Peasy* allows for personal customisation of the living spaces. Its portability, different shapes and colours, and the *dim-to-warm* functionality of its light source allow users to connect, play and interact with the variable configuration options.