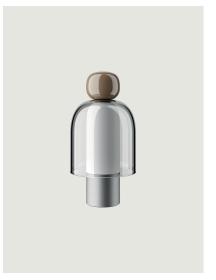

## Model Easy Peasy Chestnut

With a strong personality and a sculptural form reminiscing the shape of bells, Easy Peasy is a set of portable and rechargeable table lamps, consisting of two rounded elements, a body and a knob. Made of blown glass, *Easy Peasy* allows for personal customisation of the living spaces. Its portability, different shapes and colours, and the *dim-to-warm* functionality of its light source allow users to connect, play and interact with the variable configuration options.