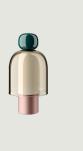

## Model Easy Peasy Chestnut

With a strong personality and a sculptural form reminiscing the shape of bells, Easy Peasy is a set of portable and rechargeable table lamps, consisting of two rounded elements, a body and a knob. Made of blown glass, *Easy Peasy* allows for personal customisation of the living spaces. Its portability, different shapes and colours, and the *dim-to-warm* functionality of its light source allow users to connect, play and interact with the variable configuration options.

## Options of Easy Peasy

Easy Peasy Flamingo

Easy Peasy Lagoon

Easy Peasy Kelp

info@lodes.com lodes.com