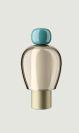

## Model Easy Peasy Chestnut

With a strong personality and a sculptural form reminiscing the shape of bells, Easy Peasy is a set of portable and rechargeable table lamps, consisting of two rounded elements, a body and a knob. Made of blown glass, *Easy Peasy* allows for personal customisation of the living spaces. Its portability, different shapes and colours, and the *dim-to-warm* functionality of its light source allow users to connect, play and interact with the variable configuration options.

## Options of Easy Peasy

Easy Peasy Flamingo

Easy Peasy Lagoon

Easy Peasy Kelp

info@lodes.com lodes.com