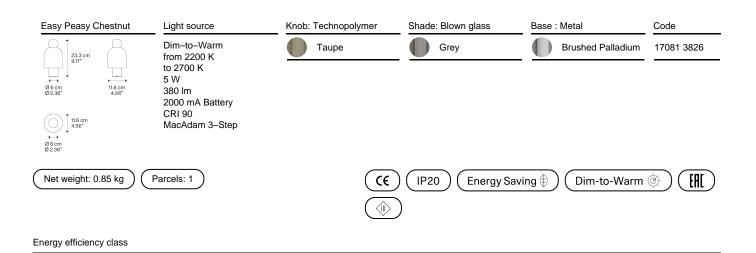

## Model Easy Peasy Chestnut

With a strong personality and a sculptural form reminiscing the shape of bells, Easy Peasy is a set of portable and rechargeable table lamps, consisting of two rounded elements, a body and a knob. Made of blown glass, *Easy Peasy* allows for personal customisation of the living spaces. Its portability, different shapes and colours, and the *dim-to-warm* functionality of its light source allow users to connect, play and interact with the variable configuration options.