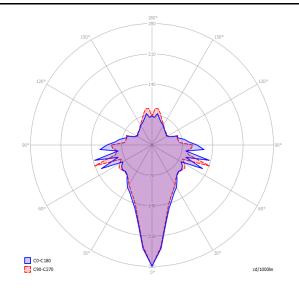

|                            |            |
| Net weight: 1.40 kg Parcels: 1               |                                                        | (f) (IP20) Energy Saving (†) (Dim Triac (†) (III) |                            |            |

Energy efficiency class



### Ecodesign Regulation

The LED-only light source contained in this fixture must only be replaced by the manufacturer, its support service or similarly qualified personnel.



The LED driver contained in this fixture must only be replaced by the manufacturer, its support service or similarly qualified personnel.



Cluster suspension lamps must be installed on a canopy: find out more on lodes.com/en/canopies

# LODES

#### Jefferson mini

LED 2700 K 5 W 450 Im 220-240 V CRI 90 MacAdam 3-Step

#### Photometric data



### Options of Jefferson



Jefferson small