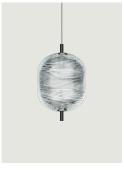

### Model Jefferson mini

The *Jefferson* suspension lamp designed by Luca Nichetto is reminiscent of music and iconic images in psychedelic works of art from the 1960s. The vortex motif decorating the diffuser is embellished by the timeless classicism of Bohemian crystal, which diffuses evocative atmospheres of light. Dynamic in both its many sizes and multiple compositions, *Jefferson's* elegance keeps up with the excellent performance of LED interior lighting.

| Jefferson mini                               | Light source                                           | Structure: Metal                                  | Diffuser: Bohemian crystal | Code       |
|----------------------------------------------|--------------------------------------------------------|---------------------------------------------------|----------------------------|------------|
| Max 400 cm<br>Max 157.48" Ø 15 cm<br>Ø 5.90" | LED<br>2700 K                                          | Black Chrome                                      | Clear Crystal              | 16821 4227 |
|                                              | 5 W<br>450 Im<br>220-240 V<br>CRI 90<br>MacAdam 3-Step | Gold                                              | Clear Crystal              | 16821 5027 |
|                                              | LED and driver included                                |                                                   |                            |            |
| Net weight: 1.40 kg Parcels: 1               |                                                        | (f) (IP20) Energy Saving (†) (Dim Triac (†) (III) |                            |            |

#### Jefferson mini

LED 2700 K 5 W 450 Im 220-240 V CRI 90 MacAdam 3-Step