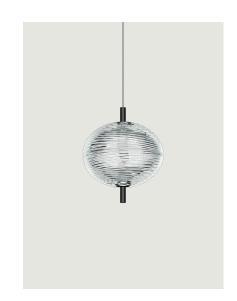

### Model Jefferson mini

The *Jefferson* suspension lamp designed by Luca Nichetto is reminiscent of music and iconic images in psychedelic works of art from the 1960s. The vortex motif decorating the diffuser is embellished by the timeless classicism of Bohemian crystal, which diffuses evocative atmospheres of light. Dynamic in both its many sizes and multiple compositions, *Jefferson's* elegance keeps up with the excellent performance of LED interior lighting.

| Jefferson mini                               | Light source                                           | Structure: Metal                                  | Diffuser: Bohemian crystal | Code       |
|----------------------------------------------|--------------------------------------------------------|---------------------------------------------------|----------------------------|------------|
| Max 400 cm<br>Max 157.48" Ø 15 cm<br>Ø 5.90" | LED<br>2700 K                                          | Black Chrome                                      | Clear Crystal              | 16821 4227 |
|                                              | 5 W<br>450 Im<br>220-240 V<br>CRI 90<br>MacAdam 3-Step | Gold                                              | Clear Crystal              | 16821 5027 |
|                                              | LED and driver included                                |                                                   |                            |            |
| Net weight: 1.40 kg Parcels: 1               |                                                        | (f) (IP20) Energy Saving (†) (Dim Triac (†) (III) |                            |            |