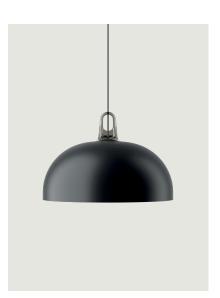

## JIM dome, *Design by* Patrick Norguet

## Model JIM dome

Immediate function, uncomplicated style, durable materials, modular at will. Inspired by the abat-jours of the ateliers of the early 1900s, JIM is a system of suspension lamps with distinctive shapes and a versatile composition that suits any interiors and living environment. JIM's versatility is further enhanced by the colour range: the two finishes for the shades can be combined with the two different suspension hook hues as desired.