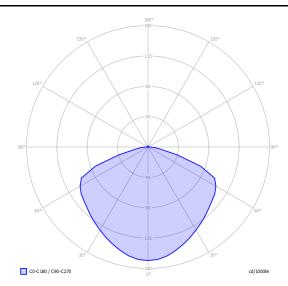

## JIM dome, *Design by* Patrick Norguet

## Model JIM dome

Immediate function, uncomplicated style, durable materials, modular at will. Inspired by the abat-jours of the ateliers of the early 1900s, JIM is a system of suspension lamps with distinctive shapes and a versatile composition that suits any interiors and living environment. JIM's versatility is further enhanced by the colour range: the two finishes for the shades can be combined with the two different suspension hook hues as desired.





2/2

## LODES

JIM dome

Medium Base E26 LED 1 x Max 25 W 120 V Photometric data



## Options of JIM dome







JIM cone

JIM cylinder

info@lodes.com lodes.com

JIM bell