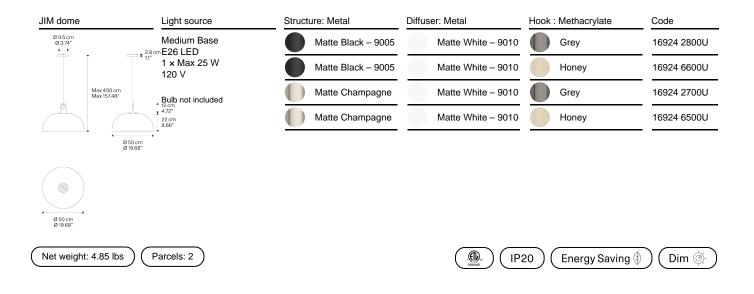

## JIM dome, *Design by* Patrick Norguet

## Model JIM dome

Immediate function, uncomplicated style, durable materials, modular at will. Inspired by the abat-jours of the ateliers of the early 1900s, JIM is a system of suspension lamps with distinctive shapes and a versatile composition that suits any interiors and living environment. JIM's versatility is further enhanced by the colour range: the two finishes for the shades can be combined with the two different suspension hook hues as desired.





2/2

## LODES

JIM dome

Medium Base E26 LED 1 x Max 25 W 120 V Photometric data



## Options of JIM dome







JIM cone

JIM cylinder

info@lodes.com lodes.com

JIM bell