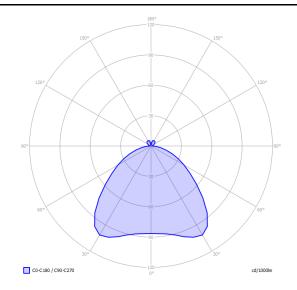

## LODES

JIM bell, cone and cylinder, Design by Patrick Norguet

## Model JIM cylinder

Immediate function, uncomplicated style, durable materials, modular at will. Inspired by the abat-jours of the ateliers of the early 1900s, JIM is a system of suspension lamps with distinctive shapes and a versatile composition that suits any interiors and living environment. JIM's versatility is further enhanced by the colour range: the two finishes for the shades can be combined with the two different suspension hook hues as desired.





Cluster suspension lamps must be installed on a canopy: find out more on lodes.com/en/canopies

## LODES

JIM cylinder Photometric data

E27 A60 LED 1 x Max 25 W



## Options of JIM bell, cone and cylinder