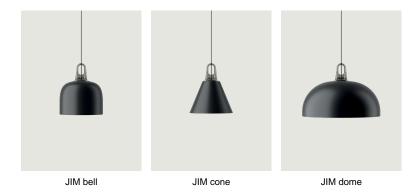

## LODES

JIM bell, cone and cylinder, Design by Patrick Norguet

## Model JIM cylinder

Immediate function, uncomplicated style, durable materials, modular at will. Inspired by the abat-jours of the ateliers of the early 1900s, JIM is a system of suspension lamps with distinctive shapes and a versatile composition that suits any interiors and living environment. JIM's versatility is further enhanced by the colour range: the two finishes for the shades can be combined with the two different suspension hook hues as desired.





Cluster suspension lamps must be installed on a canopy: find out more on lodes.com/en/canopies

## LODES

JIM cylinder Photometric data

E27 A60 LED 1 x Max 25 W



## Options of JIM bell, cone and cylinder