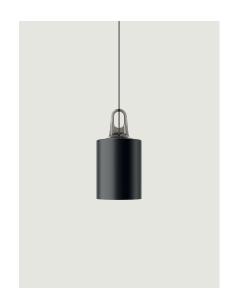

## Model JIM cylinder

Immediate function, uncomplicated style, durable materials, modular at will. Inspired by the abat-jours of the ateliers of the early 1900s, JIM is a system of suspension lamps with distinctive shapes and a versatile composition that suits any interiors and living environment. JIM's versatility is further enhanced by the colour range: the two finishes for the shades can be combined with the two different suspension hook hues as desired.