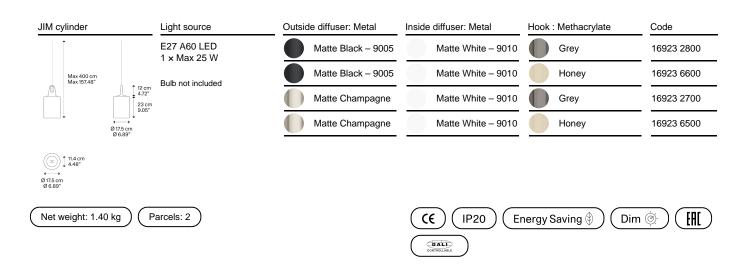

## LODES

JIM bell, cone and cylinder, Design by Patrick Norguet

## Model JIM cylinder

Immediate function, uncomplicated style, durable materials, modular at will. Inspired by the abat-jours of the ateliers of the early 1900s, JIM is a system of suspension lamps with distinctive shapes and a versatile composition that suits any interiors and living environment. JIM's versatility is further enhanced by the colour range: the two finishes for the shades can be combined with the two different suspension hook hues as desired.





Cluster suspension lamps must be installed on a canopy: find out more on lodes.com/en/canopies

## LODES

JIM cylinder Photometric data

E27 A60 LED 1 x Max 25 W



## Options of JIM bell, cone and cylinder