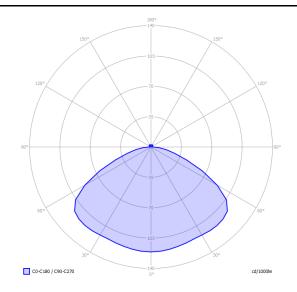

## LODES

JIM bell, cone and cylinder, Design by Patrick Norguet

## Model JIM bell

Immediate function, uncomplicated style, durable materials, modular at will. Inspired by the abat-jours of the ateliers of the early 1900s, JIM is a system of suspension lamps with distinctive shapes and a versatile composition that suits any interiors and living environment. JIM's versatility is further enhanced by the colour range: the two finishes for the shades can be combined with the two different suspension hook hues as desired.





Cluster suspension lamps must be installed on a canopy: find out more on lodes.com/en/canopies

## LODES

JIM bell Photometric data

E27 A60 LED 1 x Max 25 W



## Options of JIM bell, cone and cylinder