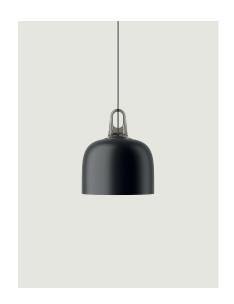

## Model JIM bell

Immediate function, uncomplicated style, durable materials, modular at will. Inspired by the abat-jours of the ateliers of the early 1900s, JIM is a system of suspension lamps with distinctive shapes and a versatile composition that suits any interiors and living environment. JIM's versatility is further enhanced by the colour range: the two finishes for the shades can be combined with the two different suspension hook hues as desired.