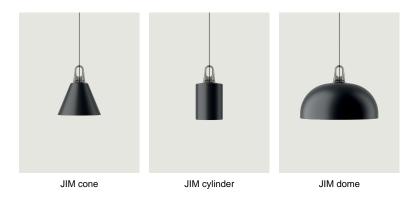

## LODES

JIM bell, cone and cylinder, Design by Patrick Norguet

## Model JIM bell

Immediate function, uncomplicated style, durable materials, modular at will. Inspired by the abat-jours of the ateliers of the early 1900s, JIM is a system of suspension lamps with distinctive shapes and a versatile composition that suits any interiors and living environment. JIM's versatility is further enhanced by the colour range: the two finishes for the shades can be combined with the two different suspension hook hues as desired.





Cluster suspension lamps must be installed on a canopy: find out more on lodes.com/en/canopies

## LODES

JIM bell Photometric data

E27 A60 LED 1 x Max 25 W



## Options of JIM bell, cone and cylinder