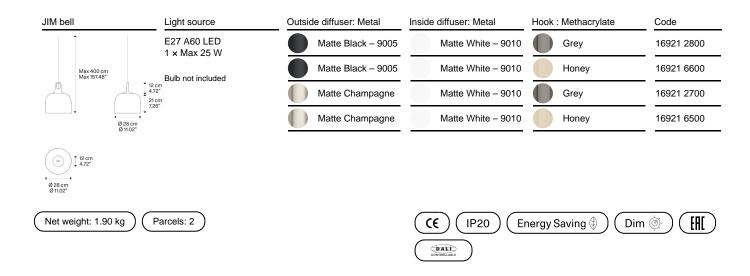

## LODES

JIM bell, cone and cylinder, Design by Patrick Norguet

## Model JIM bell

Immediate function, uncomplicated style, durable materials, modular at will. Inspired by the abat-jours of the ateliers of the early 1900s, JIM is a system of suspension lamps with distinctive shapes and a versatile composition that suits any interiors and living environment. JIM's versatility is further enhanced by the colour range: the two finishes for the shades can be combined with the two different suspension hook hues as desired.

## LODES

JIM bell Photometric data

E27 A60 LED 1 x Max 25 W