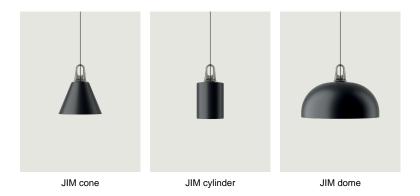

## LODES

JIM bell, cone and cylinder, *Design by* Patrick Norguet

## Model JIM bell

Immediate function, uncomplicated style, durable materials, modular at will. Inspired by the abat-jours of the ateliers of the early 1900s, JIM is a system of suspension lamps with distinctive shapes and a versatile composition that suits any interiors and living environment. JIM's versatility is further enhanced by the colour range: the two finishes for the shades can be combined with the two different suspension hook hues as desired.





Cluster suspension lamps must be installed on a canopy: find out more on lodes.com/en/canopies

JIM bell Photometric data

Medium Base E26 LED 1 × 25 W 120 V



## Options of JIM bell, cone and cylinder