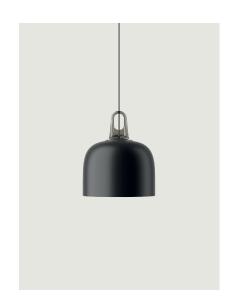

## LODES

JIM bell, cone and cylinder, *Design by* Patrick Norguet

## Model JIM bell

Immediate function, uncomplicated style, durable materials, modular at will. Inspired by the abat-jours of the ateliers of the early 1900s, JIM is a system of suspension lamps with distinctive shapes and a versatile composition that suits any interiors and living environment. JIM's versatility is further enhanced by the colour range: the two finishes for the shades can be combined with the two different suspension hook hues as desired.