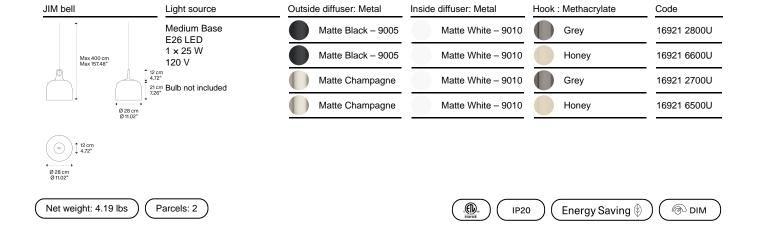

## Model JIM bell

Immediate function, uncomplicated style, durable materials, modular at will. Inspired by the abat-jours of the ateliers of the early 1900s, JIM is a system of suspension lamps with distinctive shapes and a versatile composition that suits any interiors and living environment. JIM's versatility is further enhanced by the colour range: the two finishes for the shades can be combined with the two different suspension hook hues as desired.

Cluster suspension lamps must be installed on a canopy: find out more on lodes.com/en/canopies

JIM bell Photometric data

Medium Base E26 LED 1 × 25 W 120 V