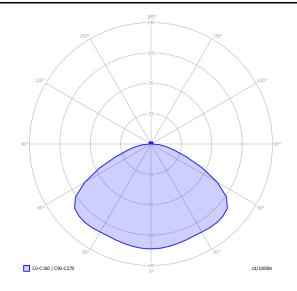

Cluster suspension lamps must be installed on a canopy: find out more on lodes.com/en/canopies

JIM bell Photometric data

Medium Base E26 LED 1 × 25 W 120 V