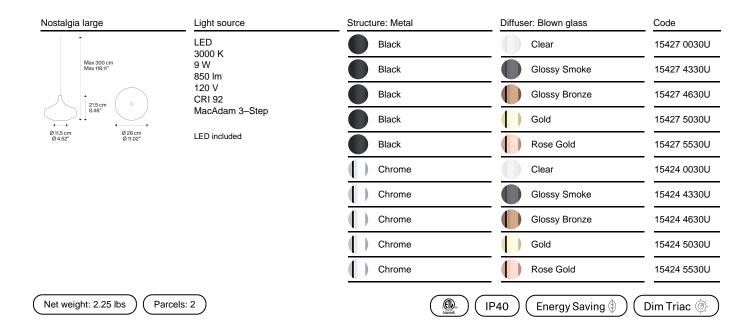

a, Design by Dima Loginoff

### Model Nostalgia large

Nostalgia with its retro flair, Nostalgia elegantly tells of ancient glass blowing practices in three sinuous forms that can be combined at will. The perfection of the glass, the innovative LED technology and five elegant finishes make Nostalgia an extremely modern and versatile lamp that lends itself to the creation of captivating atmospheres, whether on or off. Available with a black frame and cable or chrome and transparent cable for all finishes, these combinations offer wide-ranging possibilities to personalize any space: on its own to illuminate a table or to add a sophisticated touch to a bedroom, in linear groups above a counter or peninsula, or in cluster compositions to emphasise larger spaces with refined scenic effects.





Cluster suspension lamps must be installed on a canopy: find out more on lodes.com/en/canopies

# LODES

#### Nostalgia large

LED 3000 K 9 W 850 Im 120 V CRI 92 MacAdam 3-Step

#### Photometric data



### Options of Nostalgia







Nostalgia medium