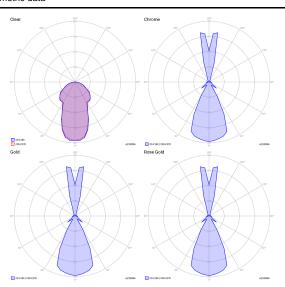

e perfection of the glass, the innovative LED technology and five elegant finishes make Nostalgia an extremely modern and versatile lamp that lends itself to the creation of captivating atmospheres, whether on or off. Available with a black frame and cable or chrome and transparent cable for all finishes, these combinations offer wide-ranging possibilities to personalize any space: on its own to illuminate a table or to add a sophisticated touch to a bedroom, in linear groups above a counter or peninsula, or in cluster compositions to emphasise larger spaces with refined scenic effects.





Cluster suspension lamps must be installed on a canopy: find out more on lodes.com/en/canopies

# LODES

#### Nostalgia large

LED 3000 K 9 W 850 Im 120 V CRI 92 MacAdam 3-Step

#### Photometric data



### Options of Nostalgia







Nostalgia medium