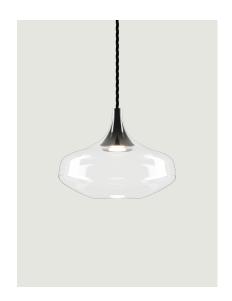

### Model Nostalgia large

Nostalgia with its retro flair, Nostalgia elegantly tells of ancient glass blowing practices in three sinuous forms that can be combined at will. The perfection of the glass, the innovative LED technology and five elegant finishes make Nostalgia an extremely modern and versatile lamp that lends itself to the creation of captivating atmospheres, whether on or off. Available with a black frame and cable or chrome and transparent cable for all finishes, these combinations offer wide-ranging possibilities to personalize any space: on its own to illuminate a table or to add a sophisticated touch to a bedroom, in linear groups above a counter or peninsula, or in cluster compositions to emphasise larger spaces with refined scenic effects.