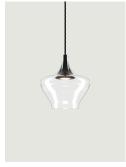

### Model Nostalgia large

Nostalgia with its retro flair, Nostalgia elegantly tells of ancient glass blowing practices in three sinuous forms that can be combined at will. The perfection of the glass, the innovative LED technology and five elegant finishes make Nostalgia an extremely modern and versatile lamp that lends itself to the creation of captivating atmospheres, whether on or off. Available with a black frame and cable or chrome and transparent cable for all finishes, these combinations offer wide-ranging possibilities to personalize any space: on its own to illuminate a table or to add a sophisticated touch to a bedroom, in linear groups above a counter or peninsula, or in cluster compositions to emphasise larger spaces with refined scenic effects.