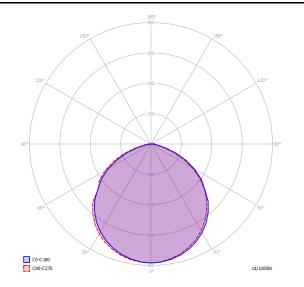

### Puzzle single square

AC LED 2700 K 16 W 1750 Im 220–240 V CRI 92 MacAdam 3–Step

### Photometric data

AC LED 3000 K 16 W 1850 Im 220-240 V CRI 92 MacAdam 3-Step