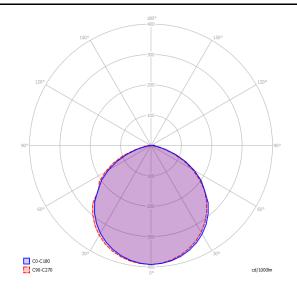

### Puzzle single square

AC LED 2700 K 16 W 1750 Im 220–240 V CRI 92 MacAdam 3–Step

### Photometric data

AC LED 3000 K 16 W 1850 Im 220-240 V CRI 92 MacAdam 3-Step