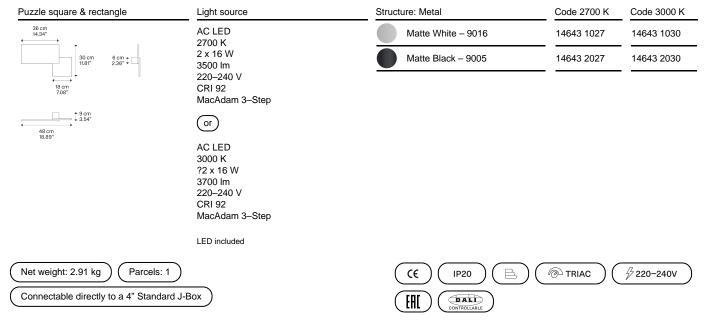

### Puzzle square & rectangle

AC LED 2700 K 2 x 16 W 3500 Im 220-240 V CRI 92 MacAdam 3-Step

#### Photometric data

AC LED 3000 K ?2 x 16 W 3700 lm 220-240 V CRI 92 MacAdam 3-Step