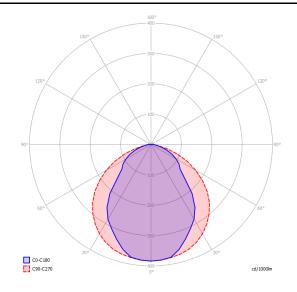

### Puzzle square & rectangle

AC LED 2700 K 2 x 16 W 3500 Im 220-240 V CRI 92 MacAdam 3-Step

#### Photometric data

AC LED 3000 K ?2 x 16 W 3700 lm 220-240 V CRI 92 MacAdam 3-Step