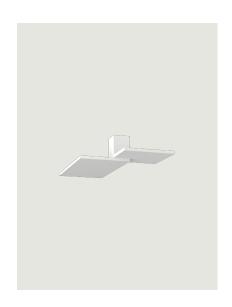

### Model Puzzle square & rectangle

Essential forms in metal, square and rectangular, which seem to disappear in the ceiling or wall. In Puzzle lamps, light becomes the feature element of living spaces, creating soft, geometric effects.