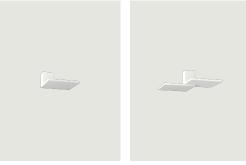

# LODES

# Puzzle, *Design by* Studio Italia Design

### Model Puzzle square & rectangle

Essential forms in metal, square and rectangular, which seem to disappear in the ceiling or wall. In Puzzle lamps, light becomes the feature element of living spaces, creating soft, geometric effects.





Energy efficiency class



#### **Ecodesign Regulation**

The LED-only light source contained in this fixture must only be replaced by the manufacturer, its support service or similarly qualified personnel.



# LODES

### Puzzle square & rectangle

AC LED 2700 K 2 x 16 W 3500 Im 220-240 V CRI 92 MacAdam 3-Step

#### Photometric data



AC LED 3000 K ?2 x 16 W 3700 lm 220-240 V CRI 92 MacAdam 3-Step



### Options of Puzzle



Puzzle single square

Puzzle double square