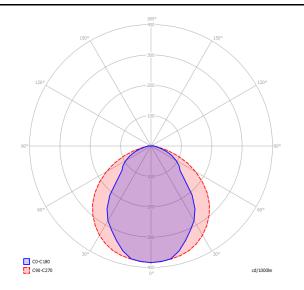

### Puzzle square & rectangle

AC LED 2700 K 2 x 16 W 3500 Im 220-240 V CRI 92 MacAdam 3-Step

#### Photometric data

AC LED 3000 K ?2 x 16 W 3700 lm 220-240 V CRI 92 MacAdam 3-Step