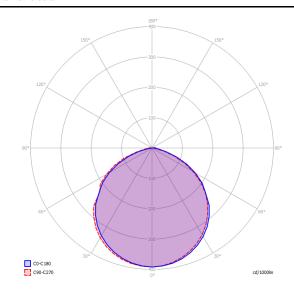

## Puzzle Outdoor single square

AC LED 3000 K 16 W 1700 Im 220–240 V CRI 92 MacAdam 3–Step Photometric data