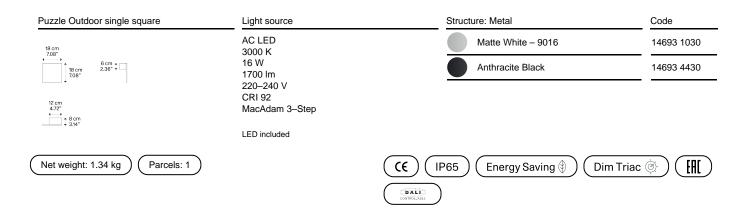

## Puzzle Outdoor single square

AC LED 3000 K 16 W 1700 Im 220–240 V CRI 92 MacAdam 3–Step Photometric data