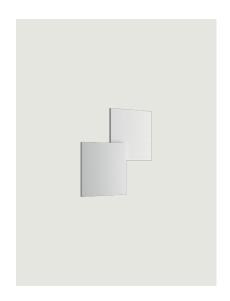

## Model Puzzle Outdoor double square

*Puzzle Outdoor* is a collection designed to enhance the outdoor spaces of homes and buildings, from the façade to the terrace, making them pleasant and comfortable at any time of day. Discrete by day, adaptable to any type of architecture, these lamps featured in essential shapes light up suggestive atmospheres after sundown.

Puzzle Outdoor double square Structure: Metal Code

Net weight: 5.00 lbs

Parcels: 1