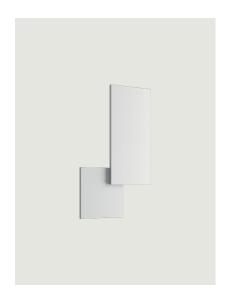

## Model Puzzle Outdoor square & rectangle

*Puzzle Outdoor* is a collection designed to enhance the outdoor spaces of homes and buildings, from the façade to the terrace, making them pleasant and comfortable at any time of day. Discrete by day, adaptable to any type of architecture, these lamps featured in essential shapes light up suggestive atmospheres after sundown.

Puzzle Outdoor square & rectangle

Structure: Metal

Code

Net weight: 7.14 lbs

Parcels: 1