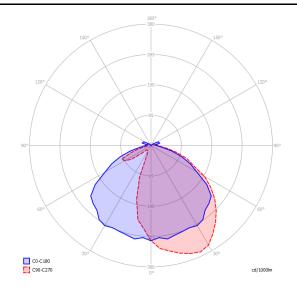

### Puzzle Round single

AC LED 2700 K 16 W 1750 Im 220–240 V CRI 92 MacAdam 3–Step

### Photometric data

AC LED 3000 K 16 W 1850 Im 220-240 V CRI 92 MacAdam 3-Step