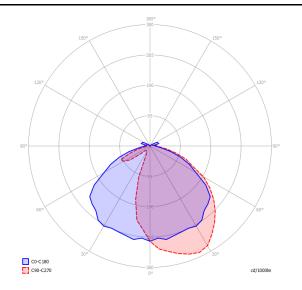

### Photometric data

AC LED 3000 K 16 W 1850 Im 220-240 V CRI 92 MacAdam 3-Step

### Puzzle Round single

AC LED 2700 K 16 W 1750 Im 220–240 V CRI 92 MacAdam 3–Step