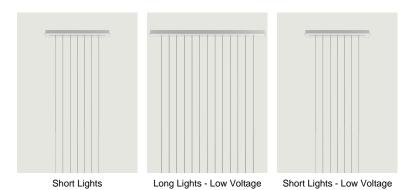

ies with a varying number of light fixtures depending on the installation method chosen, i.e. suspension aligned in height or decentralised suspension.



| Long Lights                      | System       | Structure: Metal   | Code         |
|----------------------------------|--------------|--------------------|--------------|
| 138 cm<br>54.33"                 | Track System | Matte White – 9010 | R08L11 1000U |
| 147 cm                           |              | Matte Black – 9005 | R08L11 2000U |
| 147 cm<br>57.87"                 |              |                    |              |
| 150 cm<br>59.05"                 |              |                    |              |
| Net weight: 19.40 lbs Parcels: 1 |              |                    | (IP20)       |

## Options of Track System