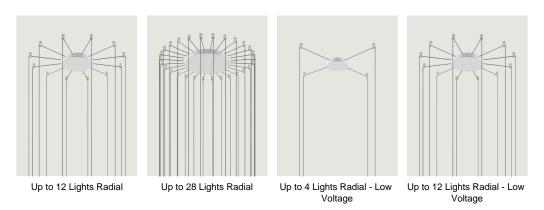

## Radial System *Model* Up to 4 Lights Radial

Lodes's radial system is an innovative structure which allows to manage different individual suspension cables separately starting from one canopy. This system is, therefore, useful for building multiple ceiling or wall compositions with an unusual shape or to increase the potential of a single wall or ceiling light point. It also allows to efficiently and elegantly illuminate irregular ceilings or with beams.

## Options of Radial System