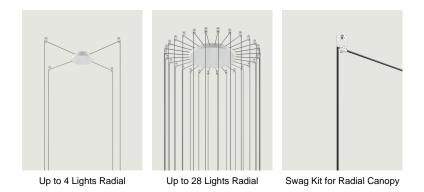

useful for building multiple ceiling or wall compositions with an unusual shape or to increase the potential of a single wall or ceiling light point. It also allows to efficiently and elegantly illuminate irregular ceilings or with beams.



| Up to 12 Lights Radial                     | Structure: Metal   | Code              |
|--------------------------------------------|--------------------|-------------------|
| •                                          | Matte White – 9010 | R10L12 1000       |
| 0 25 cm<br>0 9.84°                         | Matte Black – 9005 | R10L12 2000       |
| . 1.60 m<br>. 1.81"<br>Ø 19.2 cm<br>Ø 755" |                    |                   |
| Net weight: 1.05 kg Parcels: 1             |                    | <b>(€)</b> (IP20) |

## Options of Radial System