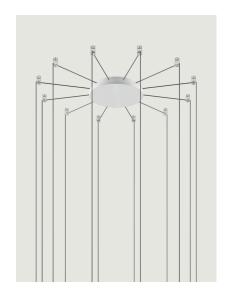

## Radial System *Model* Up to 12 Lights Radial

Lodes's radial system is an innovative structure which allows to manage different individual suspension cables separately starting from one canopy. This system is, therefore, useful for building multiple ceiling or wall compositions with an unusual shape or to increase the potential of a single wall or ceiling light point. It also allows to efficiently and elegantly illuminate irregular ceilings or with beams.

| Up to 12 Lights Radial                     | Structure: Metal   | Code              |
|--------------------------------------------|--------------------|-------------------|
| •                                          | Matte White – 9010 | R10L12 1000       |
| 0 25 cm<br>0 9.84°                         | Matte Black – 9005 | R10L12 2000       |
| . 1.60 m<br>. 1.81"<br>Ø 19.2 cm<br>Ø 755" |                    |                   |
| Net weight: 1.05 kg Parcels: 1             |                    | <b>(€)</b> (IP20) |