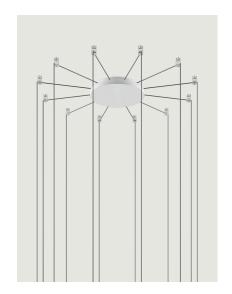

## Radial System *Model* Up to 12 Lights Radial

Lodes's radial system is an innovative structure which allows to manage different individual suspension cables separately starting from one canopy. This system is, therefore, useful for building multiple ceiling or wall compositions with an unusual shape or to increase the potential of a single wall or ceiling light point. It also allows to efficiently and elegantly illuminate irregular ceilings or with beams.