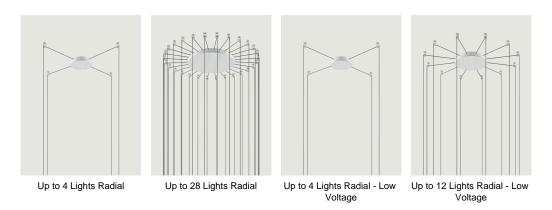

em is, therefore, useful for building multiple ceiling or wall compositions with an unusual shape or to increase the potential of a single wall or ceiling light point. It also allows to efficiently and elegantly illuminate irregular ceilings or with beams.



| Up to 12 Lights Radial                       | Structure: Metal   | Code         |
|----------------------------------------------|--------------------|--------------|
| •                                            | Matte White – 9010 | R10L12 1000U |
| 0 25 cm<br>0 3.84*                           | Matte Black – 9005 | R10L12 2000U |
| . 1.65 cm<br>. 1.81"<br>Ø 19.2 cm<br>Ø 7.55" |                    |              |
| Net weight: 2.31 lbs Parcels: 1              |                    | (IP20)       |

## Options of Radial System