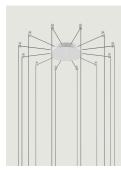

## Radial System Model Untitled

Lodes's radial system is an innovative structure which allows to manage different individual suspension cables separately starting from one canopy. This system is, therefore, useful for building multiple ceiling or wall compositions with an unusual shape or to increase the potential of a single wall or ceiling light point. It also allows to efficiently and elegantly illuminate irregular ceilings or with beams.

## Options of Radial System

Up to 12 Lights Radial

Up to 28 Lights Radial

Up to 4 Lights Radial - Low voltage

Up to 12 Lights Radial - Low Voltage