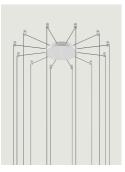

## Options of Radial System

Up to 12 Lights Radial

Up to 28 Lights Radial

Up to 4 Lights Radial - Low voltage

Up to 12 Lights Radial - Low Voltage