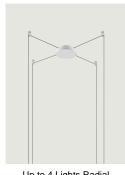

## Options of Radial System

Up to 12 Lights Radial

Up to 28 Lights Radial

Up to 4 Lights Radial - Low voltage

Up to 12 Lights Radial - Low Voltage