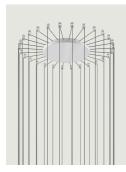

## Options of Radial System

Up to 12 Lights Radial

Up to 28 Lights Radial

Up to 4 Lights Radial - Low voltage

Up to 12 Lights Radial - Low Voltage