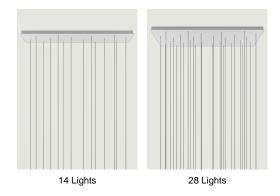

ster System*) is a ceiling suspension system in the form of a parallelepiped. It is a decorative element fitted with a variable but predefined number of holes and used to create more or less large compositions which offer different hanging possibilities based on the type of space and ceiling.



| 7 Lights                       | System         | Structure: Metal   | Code             |
|--------------------------------|----------------|--------------------|------------------|
| 45 cm                          | Cluster System | Matte White – 9010 | R05L07 1000      |
| 42 cm<br>70 cm<br>27.55°       |                | Matte Black – 9005 | R05L07 2000      |
| Net weight: 9.89 kg Parcels: 1 |                |                    | <b>(€</b> (IP20) |

## Options of Rectangular Cluster System