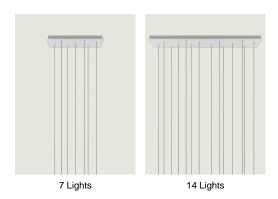

fitted with a variable but predefined number of holes and used to create more or less large compositions which offer different hanging possibilities based on the type of space and ceiling.



| 28 Lights                       | System         | Structure: Metal   | Code              |
|---------------------------------|----------------|--------------------|-------------------|
|                                 | Cluster System | Matte White – 9010 | R05L28 1000       |
| 90 cm<br>35.43*                 |                | Matte Black – 9005 | R05L28 2000       |
| 4.2 cm                          |                |                    |                   |
| Net weight: 31.10 kg Parcels: 1 |                |                    | ( <b>(</b> (IP20) |

## Options of Rectangular Cluster System