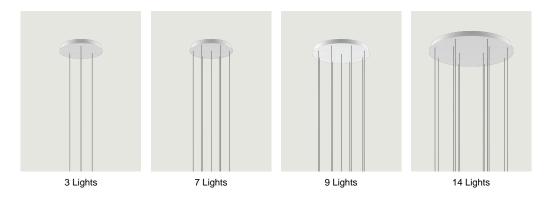

iple round canopy (*Round Cluster System*) is a circular system for hanging suspension lights from the ceiling. It is a decorative element fitted with a variable but predefined number of holes and used to create more or less compact clusters of light fixtures based on the type of space and ceiling.



| 5 Lights                       | System         | Structure: Metal   | Code             |
|--------------------------------|----------------|--------------------|------------------|
| 0 35 cm<br>0 13.77*            | Cluster System | Matte White – 9010 | R04L05 1000      |
| Ø 38 cm<br>Ø 14.96"            |                | Matte Black – 9005 | R04L05 2000      |
| Net weight: 3.55 kg Parcels: 1 |                |                    | <b>(€</b> (IP20) |

## Options of Round Cluster System