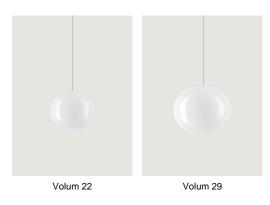

## LODES

Volum, *Design by* Snøhetta

Model Volum 14

*Volum* celebrates the elegance of simplicity with a series of lamps that, in their similar yet intimately different shapes, complement each other in poetic compositions that narrate an all-round illumination, tailored for various functions and uses. Behind its apparent simplicity, the collection designed in collaboration with architectural firm Snøhetta conceals a complex technical achievement, paying homage to the ancient glassblowing technique that gives life to naturally imperfect shapes. The blown glass spheres of the diffuser, available in diameters of 14, 22, 29, and 42 cm, feature a glossy white finish that evenly radiates light.

## Options of Volum

info@lodes.com lodes.com