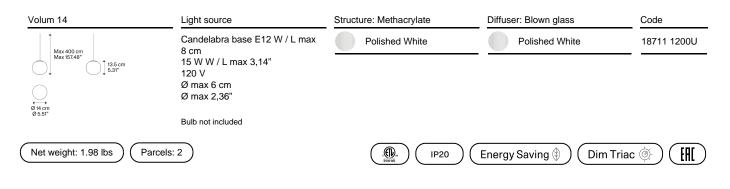

## LODES

Volum, *Design by* Snøhetta

Model Volum 14

*Volum* celebrates the elegance of simplicity with a series of lamps that, in their similar yet intimately different shapes, complement each other in poetic compositions that narrate an all-round illumination, tailored for various functions and uses. Behind its apparent simplicity, the collection designed in collaboration with architectural firm Snøhetta conceals a complex technical achievement, paying homage to the ancient glassblowing technique that gives life to naturally imperfect shapes. The blown glass spheres of the diffuser, available in diameters of 14, 22, 29, and 42 cm, feature a glossy white finish that evenly radiates light.