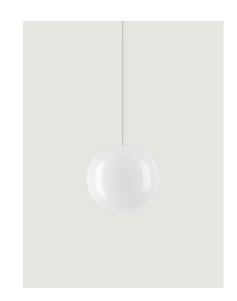

## Model Volum 22

*Volum* is an exclusive series of glass lamps that are poetically simple yet complex in their technically execution. The four blown glass globes with glossy white finish come in different sizes measuring 14, 22, 29 and 42 cm in diameter. Thanks to their inherently distinct shapes, they intuitively complement one another to form unique compositions. Enhanced by a fluid and discreet design, each Volum globe features a glossy white diffuser that lets light pass through evenly like glass does. The collection includes several functions: suspension cluster suspension, ceiling, wall and table versions, further exploring the concept of 360°