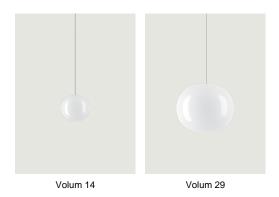

## Model Volum 22

*Volum* is an exclusive series of glass lamps that are poetically simple yet complex in their technically execution. The four blown glass globes with glossy white finish come in different sizes measuring 14, 22, 29 and 42 cm in diameter. Thanks to their inherently distinct shapes, they intuitively complement one another to form unique compositions. Enhanced by a fluid and discreet design, each Volum globe features a glossy white diffuser that lets light pass through evenly like glass does. The collection includes several functions: suspension cluster suspension, ceiling, wall and table versions, further exploring the concept of 360°

## Options of Volum