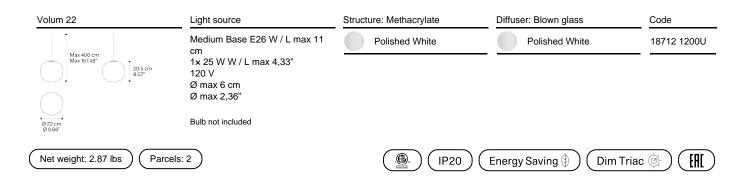

## Model Volum 22

*Volum* is an exclusive series of glass lamps that are poetically simple yet complex in their technically execution. The four blown glass globes with glossy white finish come in different sizes measuring 14, 22, 29 and 42 cm in diameter. Thanks to their inherently distinct shapes, they intuitively complement one another to form unique compositions. Enhanced by a fluid and discreet design, each Volum globe features a glossy white diffuser that lets light pass through evenly like glass does. The collection includes several functions: suspension cluster suspension, ceiling, wall and table versions, further exploring the concept of 360°