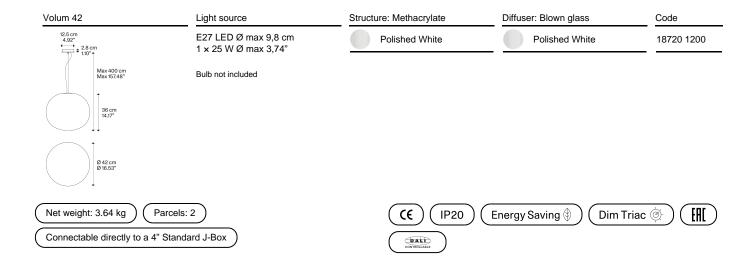

## Model Volum 42

*Volum* is an exclusive series of glass lamps that are poetically simple yet complex in their technically execution. The four blown glass globes with glossy white finish come in different sizes measuring 14, 22, 29 and 42 cm in diameter. Thanks to their inherently distinct shapes, they intuitively complement one another to form unique compositions. Enhanced by a fluid and discreet design, each Volum globe features a glossy white diffuser that lets light pass through evenly like glass does. The collection includes several functions: suspension cluster suspension, ceiling, wall and table versions, further exploring the concept of 360°