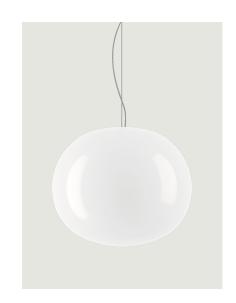

## Model Volum 42

*Volum* is an exclusive series of glass lamps that are poetically simple yet complex in their technically execution. The four blown glass globes with glossy white finish come in different sizes measuring 14, 22, 29 and 42 cm in diameter. Thanks to their inherently distinct shapes, they intuitively complement one another to form unique compositions. Enhanced by a fluid and discreet design, each Volum globe features a glossy white diffuser that lets light pass through evenly like glass does. The collection includes several functions: suspension cluster suspension, ceiling, wall and table versions, further exploring the concept of 360°