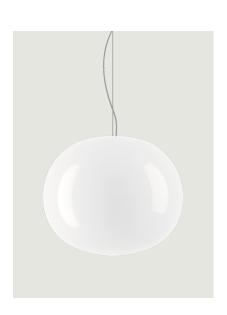

## LODES

Volum, Design by Snøhetta

Model Volum 42

*Volum* is an exclusive series of glass lamps that are poetically simple yet complex in their technically execution. The four blown glass globes with glossy white finish come in different sizes measuring 14, 22, 29 and 42 cm in diameter. Thanks to their inherently distinct shapes, they intuitively complement one another to form unique compositions. Enhanced by a fluid and discreet design, each Volum globe features a glossy white diffuser that lets light pass through evenly like glass does. The collection includes several functions: suspension cluster suspension, ceiling, wall and table versions, further exploring the concept of 360°