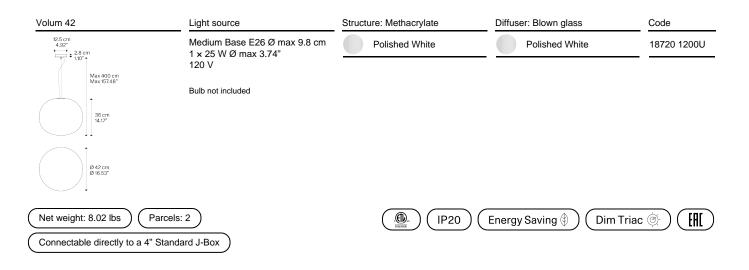

## LODES

Volum, Design by Snøhetta

Model Volum 42

*Volum* is an exclusive series of glass lamps that are poetically simple yet complex in their technically execution. The four blown glass globes with glossy white finish come in different sizes measuring 14, 22, 29 and 42 cm in diameter. Thanks to their inherently distinct shapes, they intuitively complement one another to form unique compositions. Enhanced by a fluid and discreet design, each Volum globe features a glossy white diffuser that lets light pass through evenly like glass does. The collection includes several functions: suspension cluster suspension, ceiling, wall and table versions, further exploring the concept of 360°