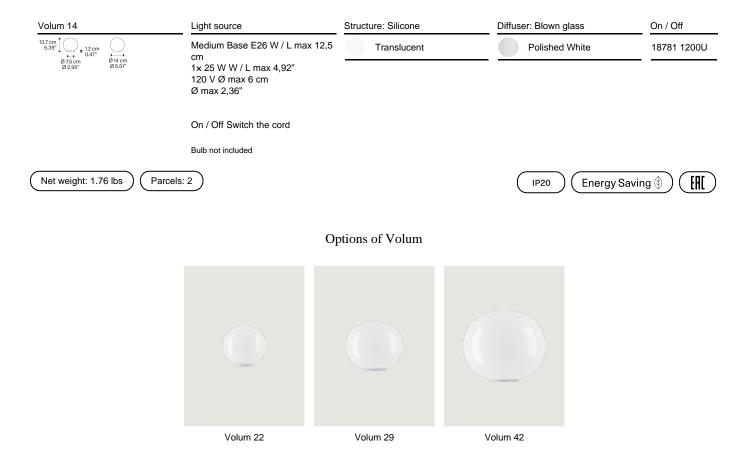

## LODES

Volum, *Design by* Snøhetta

Model Volum 14

*Volum* celebrates the elegance of simplicity with a series of lamps that, in their similar yet intimately different shapes, complement each other in poetic compositions that narrate an all-round illumination, tailored for various functions and uses. Behind its apparent simplicity, the collection designed in collaboration with architectural firm Snøhetta conceals a complex technical achievement, paying homage to the ancient glassblowing technique that gives life to naturally imperfect shapes. The blown glass spheres of the diffuser, available in diameters of 14, 22, 29, and 42 cm, feature a glossy white finish that evenly radiates light.