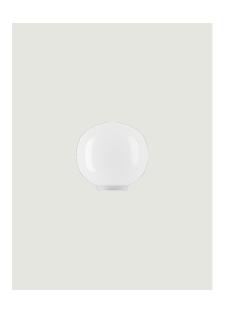

## LODES

Volum, *Design by* Snøhetta

Model Volum 22

*Volum* celebrates the elegance of simplicity with a series of lamps that, in their similar yet intimately different shapes, complement each other in poetic compositions that narrate an all-round illumination, tailored for various functions and uses. Behind its apparent simplicity, the collection designed in collaboration with architectural firm Snøhetta conceals a complex technical achievement, paying homage to the ancient glassblowing technique that gives life to naturally imperfect shapes. The blown glass spheres of the diffuser, available in diameters of 14, 22, 29, and 42 cm, feature a glossy white finish that evenly radiates light.