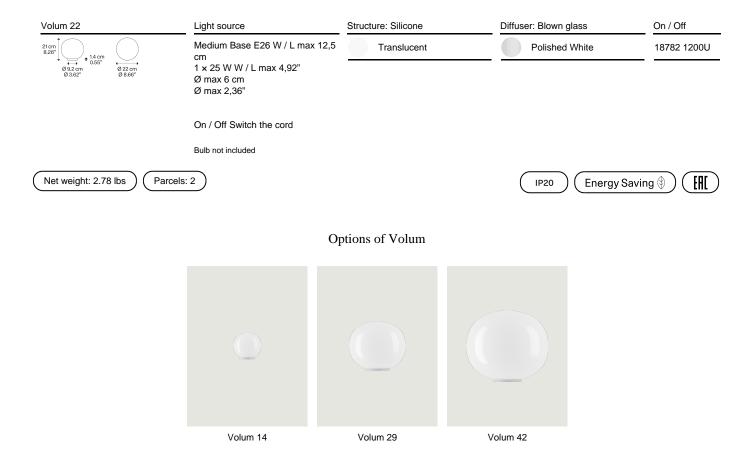

## LODES

Volum, *Design by* Snøhetta

Model Volum 22

*Volum* celebrates the elegance of simplicity with a series of lamps that, in their similar yet intimately different shapes, complement each other in poetic compositions that narrate an all-round illumination, tailored for various functions and uses. Behind its apparent simplicity, the collection designed in collaboration with architectural firm Snøhetta conceals a complex technical achievement, paying homage to the ancient glassblowing technique that gives life to naturally imperfect shapes. The blown glass spheres of the diffuser, available in diameters of 14, 22, 29, and 42 cm, feature a glossy white finish that evenly radiates light.