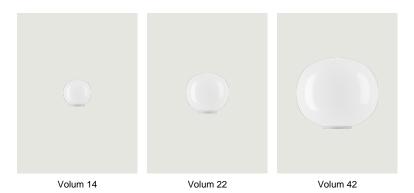

## Model Volum 29

Volum celebrates the elegance of simplicity with a series of lamps that, in their similar yet intimately different shapes, complement each other in poetic compositions that narrate an all-round illumination, tailored for various functions and uses. Behind its apparent simplicity, the collection designed in collaboration with architectural firm Snøhetta conceals a complex technical achievement, paying homage to the ancient glassblowing technique that gives life to naturally imperfect shapes. The blown glass spheres of the diffuser, available in diameters of 14, 22, 29, and 42 cm, feature a glossy white finish that evenly radiates light.

## Options of Volum