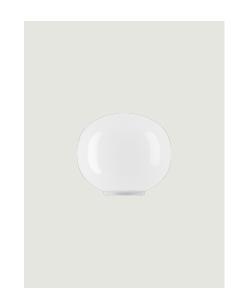

## Model Volum 29

Volum celebrates the elegance of simplicity with a series of lamps that, in their similar yet intimately different shapes, complement each other in poetic compositions that narrate an all-round illumination, tailored for various functions and uses. Behind its apparent simplicity, the collection designed in collaboration with architectural firm Snøhetta conceals a complex technical achievement, paying homage to the ancient glassblowing technique that gives life to naturally imperfect shapes. The blown glass spheres of the diffuser, available in diameters of 14, 22, 29, and 42 cm, feature a glossy white finish that evenly radiates light.

| Volum 29                                         | Light source                                                  | Structure: Silicone | Diffuser: Blown glass | On / Off    |
|--------------------------------------------------|---------------------------------------------------------------|---------------------|-----------------------|-------------|
| 25.2 cm<br>9.92*<br>012.4 cm<br>0.47*<br>0.29 cm | Medium Base E26 Ø max 9,8 cm<br>1 x 25 W Ø max 3,85"<br>120 V | Translucent         | Polished White        | 18783 1200U |
| Ø 4.88" Ø 11.41"                                 | On / Off Switch the cord                                      |                     |                       |             |
|                                                  | Bulb not included                                             |                     |                       |             |
| Net weight: 4.76 lbs Parcels: 2                  |                                                               |                     | IP20 Energy Sav       | ring ( [A[  |