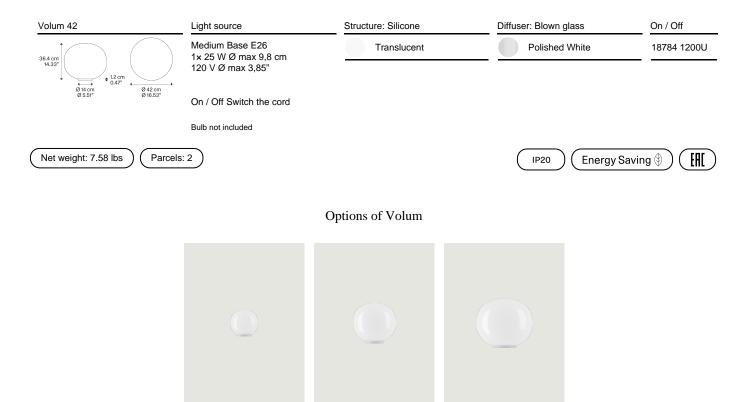

## LODES

Volum, Design by Snøhetta

Model Volum 42

*Volum* celebrates the elegance of simplicity with a series of lamps that, in their similar yet intimately different shapes, complement each other in poetic compositions that narrate an all-round illumination, tailored for various functions and uses. Behind its apparent simplicity, the collection designed in collaboration with architectural firm Snøhetta conceals a complex technical achievement, paying homage to the ancient glassblowing technique that gives life to naturally imperfect shapes. The blown glass spheres of the diffuser, available in diameters of 14, 22, 29, and 42 cm, feature a glossy white finish that evenly radiates light.

Volum 22

Volum 29

Volum 14