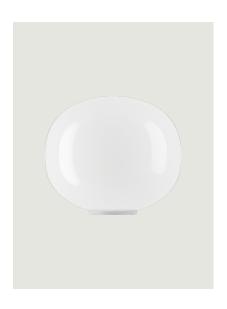

## LODES

Volum, Design by Snøhetta

Model Volum 42

*Volum* celebrates the elegance of simplicity with a series of lamps that, in their similar yet intimately different shapes, complement each other in poetic compositions that narrate an all-round illumination, tailored for various functions and uses. Behind its apparent simplicity, the collection designed in collaboration with architectural firm Snøhetta conceals a complex technical achievement, paying homage to the ancient glassblowing technique that gives life to naturally imperfect shapes. The blown glass spheres of the diffuser, available in diameters of 14, 22, 29, and 42 cm, feature a glossy white finish that evenly radiates light.