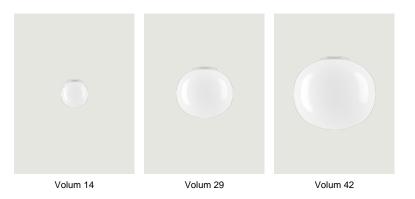

## Model Volum 22

*Volum* is an exclusive series of glass lamps that are poetically simple yet complex in their technically execution. The four blown glass globes with glossy white finish come in different sizes measuring 14, 22, 29 and 42 cm in diameter. Thanks to their inherently distinct shapes, they intuitively complement one another to form unique compositions. Enhanced by a fluid and discreet design, each Volum globe features a glossy white diffuser that lets light pass through evenly like glass does. The collection includes several functions: suspension cluster suspension, ceiling, wall and table versions, further exploring the concept of 360°.

## Options of Volum