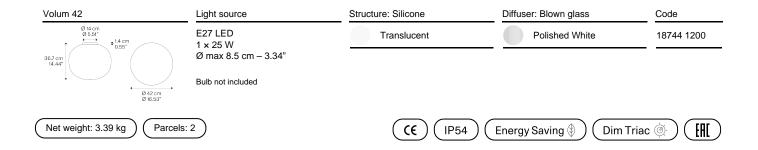

## Model Volum 42

*Volum* is an exclusive series of glass lamps that are poetically simple yet complex in their technically execution. The four blown glass globes with glossy white finish come in different sizes measuring 14, 22, 29 and 42 cm in diameter. Thanks to their inherently distinct shapes, they intuitively complement one another to form unique compositions. Enhanced by a fluid and discreet design, each Volum globe features a glossy white diffuser that lets light pass through evenly like glass does. The collection includes several functions: suspension cluster suspension, ceiling, wall and table versions, further exploring the concept of 360°.