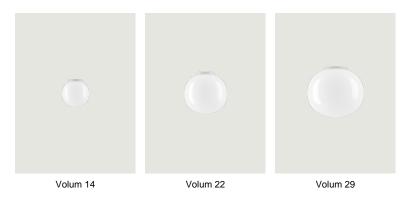

## Model Volum 42

*Volum* is an exclusive series of glass lamps that are poetically simple yet complex in their technically execution. The four blown glass globes with glossy white finish come in different sizes measuring 14, 22, 29 and 42 cm in diameter. Thanks to their inherently distinct shapes, they intuitively complement one another to form unique compositions. Enhanced by a fluid and discreet design, each Volum globe features a glossy white diffuser that lets light pass through evenly like glass does. The collection includes several functions: suspension cluster suspension, ceiling, wall and table versions, further exploring the concept of 360°.

## Options of Volum