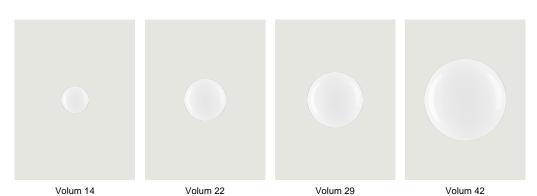

## Model Volum mirror 14

*Volum* is an exclusive series of glass lamps that are poetically simple yet complex in their technically execution. The four blown glass globes with glossy white finish come in different sizes measuring 14, 22, 29 and 42 cm in diameter. Thanks to their inherently distinct shapes, they intuitively complement one another to form unique compositions. Enhanced by a fluid and discreet design, each Volum globe features a glossy white diffuser that lets light pass through evenly like glass does. The collection includes several functions: suspension cluster suspension, ceiling, wall and table versions, further exploring the concept of 360°.

## Options of Volum