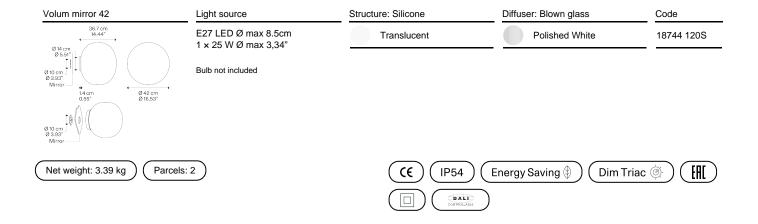

## Model Volum mirror 42

*Volum* is an exclusive series of glass lamps that are poetically simple yet complex in their technically execution. The four blown glass globes with glossy white finish come in different sizes measuring 14, 22, 29 and 42 cm in diameter. Thanks to their inherently distinct shapes, they intuitively complement one another to form unique compositions. Enhanced by a fluid and discreet design, each Volum globe features a glossy white diffuser that lets light pass through evenly like glass does. The collection includes several functions: suspension cluster suspension, ceiling, wall and table versions, further exploring the concept of 360°.