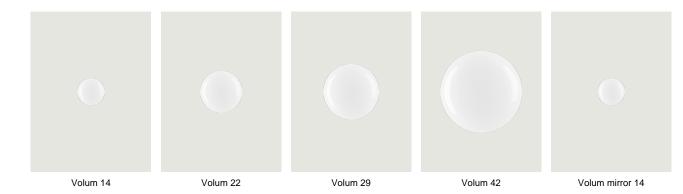

## Model Volum mirror 42

*Volum* is an exclusive series of glass lamps that are poetically simple yet complex in their technically execution. The four blown glass globes with glossy white finish come in different sizes measuring 14, 22, 29 and 42 cm in diameter. Thanks to their inherently distinct shapes, they intuitively complement one another to form unique compositions. Enhanced by a fluid and discreet design, each Volum globe features a glossy white diffuser that lets light pass through evenly like glass does. The collection includes several functions: suspension cluster suspension, ceiling, wall and table versions, further exploring the concept of 360°.

## Options of Volum